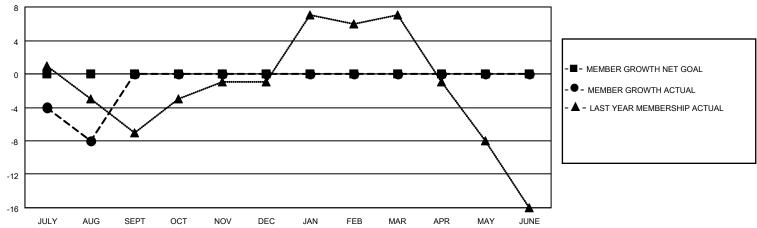

### District 40 S

| Clubs         |               |             |               | Members               |                        |                         |                                                    |
|---------------|---------------|-------------|---------------|-----------------------|------------------------|-------------------------|----------------------------------------------------|
|               | RESULTS FOR   | R 2020-2021 |               | RESULTS FOR 2020-2021 |                        |                         |                                                    |
| QUARTER       | NEW CLUB GOAL | NEW CLUBS   | DROPPED CLUBS | QUARTER MEM           | BER GROWTH NET<br>GOAL | MEMBER GROWTH<br>ACTUAL | DROPPED<br>MEMBERS ACTUAL<br>(including transfers) |
| JULY/AUG/SEPT | 0             | 0           | 0             | JULY/AUG/SEPT         | 0                      | 3                       | 10                                                 |
| OCT/NOV/DEC   | 0             | 0           | 0             | OCT/NOV/DEC           | 0                      | 0                       | 0                                                  |
| JAN/FEB/MAR   | 0             | 0           | 0             | JAN/FEB/MAR           | 0                      | 0                       | 0                                                  |
| APR/MAY/JUNE  | 0             | 0           | 0             | APR/MAY/JUNE          | 0                      | 0                       | 0                                                  |